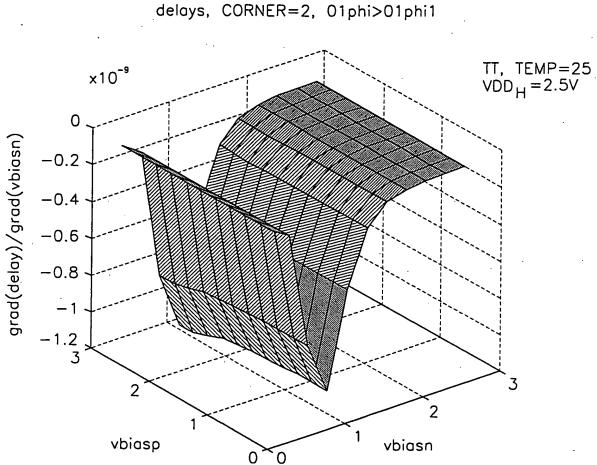

This Page Is Inserted by IFW Operations and is not a part of the Official Record

## **BEST AVAILABLE IMAGES**

Defective images within this document are accurate representations of the original documents submitted by the applicant.

Defects in the images may include (but are not limited to):

- BLACK BORDERS
- TEXT CUT OFF AT TOP, BOTTOM OR SIDES
- FADED TEXT
- ILLEGIBLE TEXT
- SKEWED/SLANTED IMAGES
- COLORED PHOTOS
- BLACK OR VERY BLACK AND WHITE DARK PHOTOS
- GRAY SCALE DOCUMENTS

### IMAGES ARE BEST AVAILABLE COPY.

As rescanning documents *will not* correct images, please do not report the images to the Image Problem Mailbox.

• . . .



FIG. 1

.

----- AVATELLIND METHOD FOR





2.5V

: : .



:









: ...

# *FIG.8A*





fr 1 1971 - 1

# FIG.8B



•

*FIG.8C* 





. .

# FIG.8D

















C

| |



V<sub>biasp</sub>





: .<u>.</u>





÷÷







FIG. 13A

.. :. .



FIG. 13B

÷...;



;֥ .



FIG. 13D



METUAN EAD



#### THE P. OVOTEN AND METHOD FOR



<u>.</u>...

### HILE: STSTEM AND METHOD FOR COMPENSATING FOR SUPPLY VOLTAGE ... APPLICATION NO.: UNASSIGNED, CONF. NO. ; DOCKET NO. 13433US07 DOCKET NO. 13433US07 ATTORNEY: JAW, PHONE: 312-775-8000

: :

TT TO OVOTELS AND METUOD EOD



. . .







TITLE OVOTELLAND METHOD COD